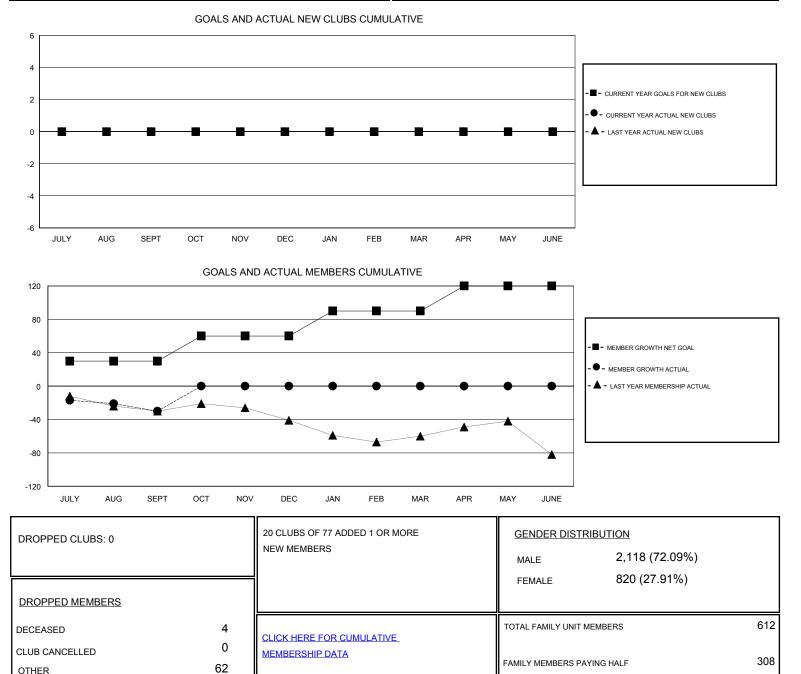

## District 5M 8

Results as of: 9/30/2019

| GMT:                                                        | LOCATION MINNESOTA |                  |   |                                                             |                      |                   | GMT CA            |
|-------------------------------------------------------------|--------------------|------------------|---|-------------------------------------------------------------|----------------------|-------------------|-------------------|
| Clubs<br>RESULTS FOR 2019-2020                              |                    |                  |   | Members<br>RESULTS FOR 2019-2020                            |                      |                   |                   |
|                                                             |                    |                  |   |                                                             |                      |                   |                   |
| JULY/AUG/SEPT<br>OCT/NOV/DEC<br>JAN/FEB/MAR<br>APR/MAY/JUNE | 0<br>0<br>0<br>0   | 0<br>0<br>0<br>0 | 0 | JULY/AUG/SEPT<br>OCT/NOV/DEC<br>JAN/FEB/MAR<br>APR/MAY/JUNE | 30<br>30<br>30<br>30 | 39<br>0<br>0<br>0 | 66<br>0<br>0<br>0 |